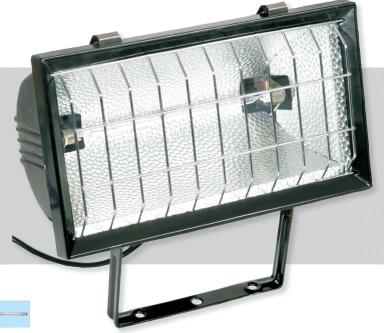

## **LINEAR HALOGEN FLOODLIGHT**

- IP54.
- Heavy Duty, weather resistant, efficient Floodlight
- Black die cast Aluminium , with chrome safety guard.
- Tempered Glass.
- Clips for easy lamp replacement.

Linear Tungsten Halogen 1500W

## **MATERIALS/FINISH**

Housing Painted Cast Alloy. Reflector Peened Aluminium.

## **INSTALLATION/MOUNTING**

Mounting U-bracket for mounting.

| TECHNICAL               |                      |
|-------------------------|----------------------|
| Designed to comply with | AS/NZS 60598         |
| Class rating            | ⊕ Class 1 electrical |
| IP                      | 54                   |
| Input Voltage           | 220-240V~50Hz        |
| Max. Wattage            | 1500W                |
| Body Colour             | Black                |