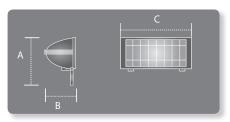

| DIMENSIONS |     |     |  |  |
|------------|-----|-----|--|--|
| А          | В   | С   |  |  |
| 360        | 175 | 396 |  |  |

A= HEIGHT, B= DEPTH, C= WIDTH All measurements are in millimetres.

NOTE: All specifications correct at time of printing.